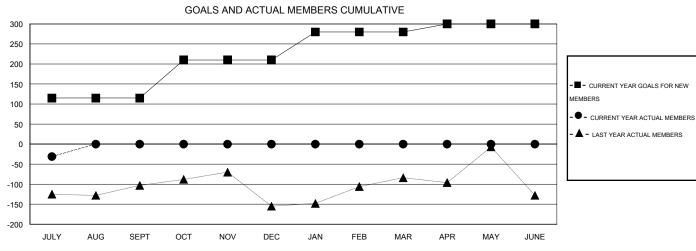

| Members               |                    |                      |                   |                     |  |  |  |  |  |  |
|-----------------------|--------------------|----------------------|-------------------|---------------------|--|--|--|--|--|--|
| RESULTS FOR 2014-2015 |                    |                      |                   |                     |  |  |  |  |  |  |
| QUARTER               | NEW MEMBER<br>GOAL | ACTUAL TOTAL MEMBERS | ACTUAL<br>DROPPED | ACTUAL NET<br>GAIN/ |  |  |  |  |  |  |
|                       |                    | ADDED                | MEMBERS           | LOSS                |  |  |  |  |  |  |
| JULY/AUG/SEPT         | 115                | 26                   | 57                | -31                 |  |  |  |  |  |  |
| OCT/NOV/DEC           | 95                 | 0                    | 0                 | 0                   |  |  |  |  |  |  |
| JAN/FEB/MAR           | 70                 | 0                    | 0                 | 0                   |  |  |  |  |  |  |
| APR/MAY/JUNE          | 20                 | 0                    | 0                 | 0                   |  |  |  |  |  |  |