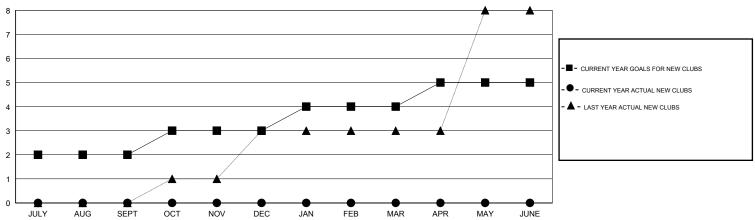

## GMT: V S Kukreja LOCATION INDIA GMT CA 6

| Clubs                 |                  |                     |                            |                             |  |  |  |  |  |
|-----------------------|------------------|---------------------|----------------------------|-----------------------------|--|--|--|--|--|
| RESULTS FOR 2014-2015 |                  |                     |                            |                             |  |  |  |  |  |
| QUARTER               | NEW CLUB<br>GOAL | ACTUAL NEW<br>CLUBS | ACTUAL<br>DROPPED<br>CLUBS | ACTUAL NET<br>GAIN/<br>LOSS |  |  |  |  |  |
| JULY/AUG/SEPT         | 2                | 0                   | 0                          | 0                           |  |  |  |  |  |
| OCT/NOV/DEC           | 1                | 0                   | 0                          | 0                           |  |  |  |  |  |
| JAN/FEB/MAR           | 1                | 0                   | 0                          | 0                           |  |  |  |  |  |
| APR/MAY/JUNE          | 1                | 0                   | 0                          | 0                           |  |  |  |  |  |

## GOALS AND ACTUAL NEW CLUBS CUMULATIVE

| DROPPED CLUBS: 0  DROPPED MEMBERS |              | 8 CLUBS OF 73 ADDED 1 OR MORE<br>NEW MEMBERS | GENDER DISTRIBUTION           MALE         1,565 (71.85%)           FEMALE         613 (28.15%) |  |            |
|-----------------------------------|--------------|----------------------------------------------|-------------------------------------------------------------------------------------------------|--|------------|
| DECEASED CLUB CANCELLED OTHER     | 0<br>0<br>57 | CLICK HERE FOR HEALTH ASSESSMENT DATA        | FAMILY UNIT MEMBERS HEAD OF HOUSEHOLD                                                           |  | 898<br>407 |
| TOTAL                             | 57           |                                              | NON-HEAD OF HOUSEHOLD                                                                           |  | 491        |